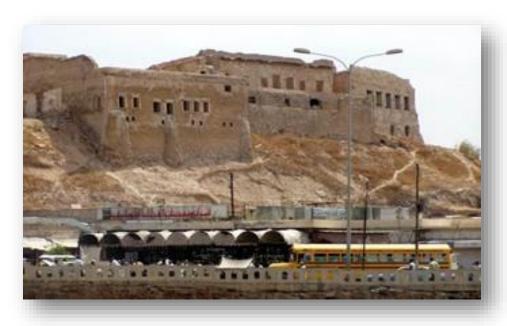

Baghdad has a lot of historical and civilization sites, most important of which is Al-Mustansiriyah School, ancient Islamic mosques, ancient palaces, and the National Museum which embraces the most important civilization, Mesopotamia. .

# • Tourist sites

Baghdad has many museums, most important of which are the National Iraqi Museum which exhibit the antique treasures of Mesopotamia Civilization, Baghdadi Museum for Folklore Arts. It has numerous mosques, religious shrines, such as Al Kadhimiya holy shrine, the Great Imam Mosque in addition to churches and