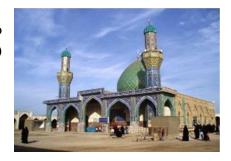

# • Tourist sites

Baghdad has many museums, most important of which are the National Iraqi Museum which exhibit the antique treasures of Mesopotamia Civilization, Baghdadi Museum for Folklore Arts. It has numerous mosques, religious shrines, such as Al Kadhimiya holy shrine, the Great Imam Mosque in addition to churches and