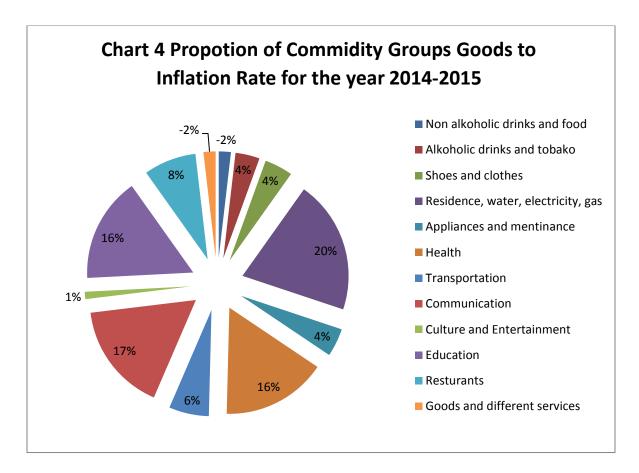

### Inflation Rate

Annual inflation rates passed 30% in 2007, but it decreased to 2.4% in 2010, only to rise again in 2011 and 2012 to 5% and 6% respectively. The rise concentrated in the prices of food, commodities, and rents, which raised consumer prices record. While in 2014 the inflation rate has reached (2.2%) compared to its value in 2013 as this incensement focused on prices of clothes, housing, health and education. In 2015 it reached 1.44% the increase was in electricity, gas, communication, housing and education.

# The Inflation Rate for the period 2014-2015•

\* Values in Iraqi Dinar

| No | Total of Main Goods<br>and materials                | 2014  | 2015  | Change rate % |
|----|-----------------------------------------------------|-------|-------|---------------|
| 1  | Non-alcoholic Food and Drinks                       | 152   | 151.5 | 0.3-          |
| 2  | Alcoholic drinks and Tobacco                        | 135,6 | 136.5 | 0.6           |
| 3  | Clothes and Shoes                                   | 149,4 | 150.5 | 0.7           |
| 4  | Housing, Water,<br>Electricity and Gas              | 162,5 | 167.9 | 3.3           |
| 5  | Supplies, Household<br>Equipment and<br>Maintenance | 123,2 | 124.1 | 0.7           |
| 6  | Health                                              | 168,6 | 173   | 2.6           |
| 7  | Transportation                                      | 110,3 | 111.4 | 0.99          |
| 8  | Communication                                       | 77.0  | 79.1  | 2.7           |
| 9  | Entertainment and Culture                           | 105,3 | 105.5 | 0.18          |
| 10 | Education                                           | 167,5 | 171.9 | 2.6           |
| 11 | Restaurants                                         | 150,5 | 152.4 | 1.3           |
| 12 | Goods and various services                          | 148,8 | 148.3 | 0.3-          |
| G  | eneral Record number                                | 145,9 | 148   | 1.44          |

<sup>•</sup> Mininstry of Planning/ Centeral Statistical Organization