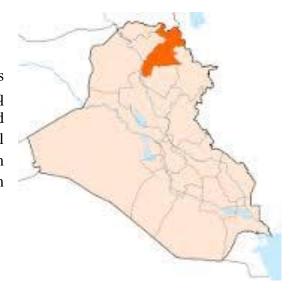

# A Glance at Iraq's Geography

Iraq has a strategic and effective position in the world as it represents a crossroad for the different routes connecting the world continents and a land bridge leading to naval communication routes. Iraq is important on both international and commercial levels. The capital of Iraq is Baghdad. The country consists of eighteen Provinces, three of them, Al-Sulaimanyah, Erbil, and Duhouk, constitute

Kurdistan Region, whereas Basra, Mosul, and Erbil are considered the principal Provinces due to the large areas and large number of population they enjoy. Iraq's main resources are oil, natural gas, sulfur, phosphates, iron, red mercury, kaolin clays, bauxite, limestone, gravel and sand.