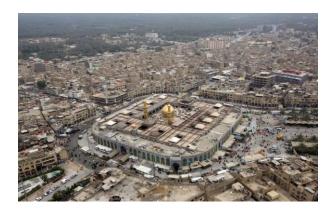

# • Tourist sites

Baghdad has many museums, most important of which are the National Iraqi Museum which exhibit the antique treasures of Mesopotamia Civilization, Baghdadi Museum for Folklore Arts. It has numerous mosques, religious shrines, such as Al Kadhimiya holy shrine, the Great Imam Mosque in addition to churches and