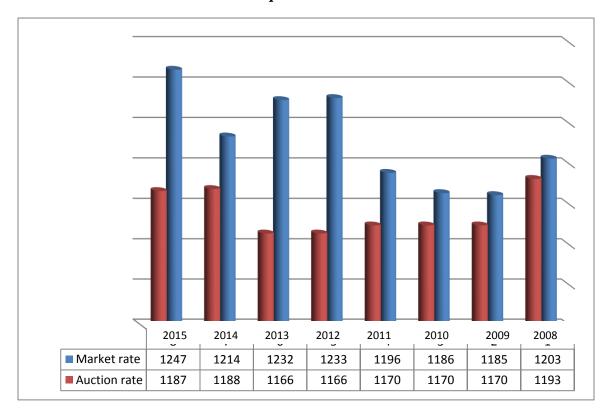

### Foreign exchange rate

Table (3)
US Dollar vs. Iraqi Dinar exchange rates averages for the period (2008-2015)

\* Values in Iraqi Dinar

| Year | Market rate | Auction rate |
|------|-------------|--------------|
| 2008 | 1203        | 1193         |
| 2009 | 1185        | 1170         |
| 2010 | 1186        | 1170         |
| 2011 | 1196        | 1170`        |
| 2012 | 1233        | 1166         |
| 2013 | 1232        | 1166         |
| 2014 | 1214        | 1188         |
| 2015 | 1247        | 1187         |

<sup>\*</sup>Iraqi Central Bank/ annual statistic group

nic | www.investpromo.gov.iq info@investpromo.gov.iq

Chart 3 Iraqi Dinar VS US Dolar rate