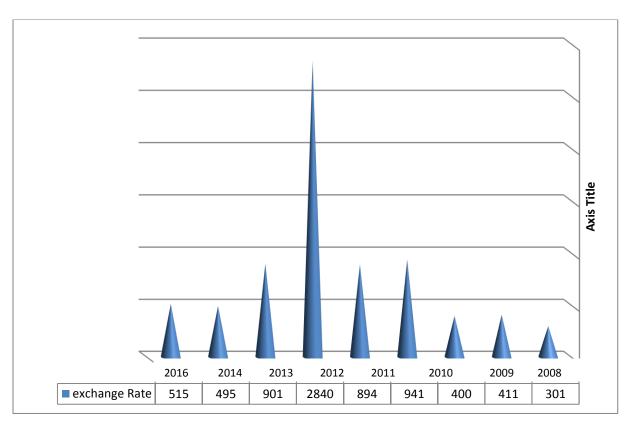

<sup>\*</sup>Iraqi Securities Commission/Annual report 2015

- Trade volume has reached approximately (301) b. Iraqi Dinar in 2008, (411) b. Dinar in 2009, (400) b. in 2010, (941) b. in 2011, (894) b. in 2012 and (2,845) b. in 2013 while it was (901) b in 2014 with decrease of 68% compared to 2013 due to security deteraration in the second half of 2014 and recovered in 2015-2016. In 2015 Trade volume was 495 billion ID.
- Market value of the companies listed at the Iraqi stock Market amounted to approximately (11451) billion Iraqi Dinar by the end of 2013, with an increase percentage of 115% compared to 2012 while it was (9546) b ID with a decrease of 6.16% compared to 2013.
- Trade volume has amounted to approximately (2,845) b. Iraqi Dinar in 2013, with an increase percentage of 217% compared to the previous year while it was (901) b in 2014 with decrease of 68% compared to 2013.
- Number of the circulated stocks amounted to (875) b. in 2013 with an increase percentage of 39% compared to the previous year while it was (746) b with a decrease of 14% compared to 2013. During 2015 it reached 618 b. ID.

Table 12 Trade volume in Iraqi Stock Exchange Market

\*Values in Billion Dinar

| Year | Trade Volume |
|------|--------------|
| 2008 | 301          |
| 2009 | 411          |
| 2010 | 400          |
| 2011 | 941          |
| 2012 | 894          |
| 2013 | 2.840        |
| 2014 | 901          |
| 2015 | 495          |
| 2016 | 515          |

# Chart 6 trade volume in Iraqi Market