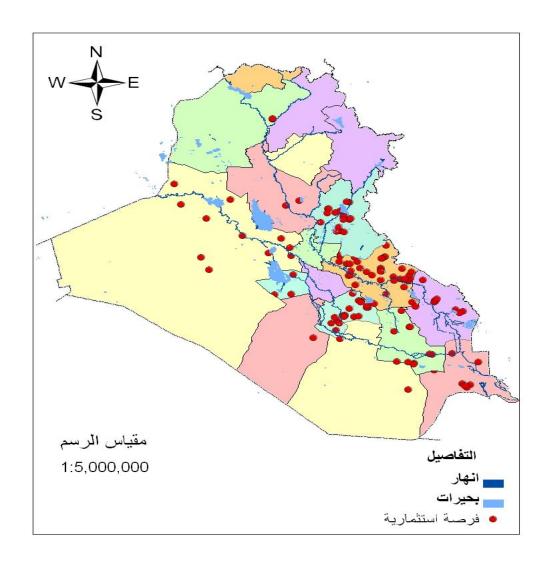

# Investment Map of Iraq 2018

# **Provincial Profiles**

- Province of Baghdad (the Capital)

- Province of Diyala

- Province of Saladin

- Province of Kirkuk

- Province of Nineveh

- Province of Irbil

- Province of Duhok