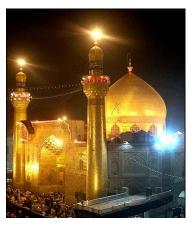

# • Tourist sites

Baghdad has many museums, most important of which are the National Iraqi Museum which exhibit the antique treasures of Mesopotamia Civilization, Baghdadi Museum for Folklore Arts. It has numerous mosques, religious shrines, such as Al Kadhimiya holy shrine, the Great Imam Mosque in addition to churches and