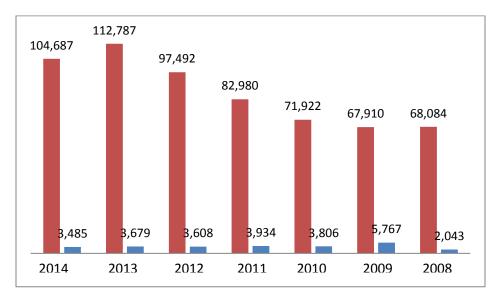

# • Foreign Exchange Indications

The Central Bank and commercial banks have reported a noticeable increase in its foreign assets during 2008-2013, as it jumped from (68.084.967) million Dinars in 2008 to (97.492.510) million Dinars in 2012 to (112,787,829) million Dinars in 2013, whereas liabilities was estimated (3,934,507) million Dinars in 2011, while estimated in 2013 with (3,679,416) million Dinars which reflects foreign assets sedate. In 2014, total foreign liabilities reached 3.485.185 million dinars while total foreign assets reached 104.687,048 million ID which reflects strong foreign assets in banking and monetary authority.

The following table shows foreign liabilities and assets for the period (2008-2014) in million Iraqi Dinars.

Table (2)

Foreign Liabilities and Assets for the period (2008-2014)

\* Iraqi Million Dinar

| Year | Total Foreign<br>liabilities | Total Foreign<br>Assets |
|------|------------------------------|-------------------------|
| 2008 | 2.043.946                    | 68.084.967              |
| 2009 | 5.767.829                    | 67.910.770              |
| 2010 | 3.806.679                    | 71.922.626              |
| 2011 | 3.934.507                    | 82.980.261              |
| 2012 | 3.608.750                    | 97.492.510              |
| 2013 | 3,679,416                    | 112,787,829             |
| 2014 | 3.485.185                    | 104.687.048             |

<sup>\*</sup>Source: Iraqi Central Bank – Annual Statistic Journal 2015

Chart no (1) showing Foreign Assets and Liabilities for the period 2008-2014