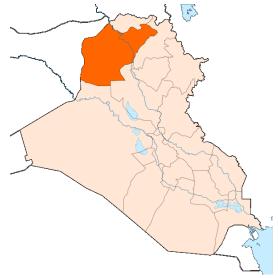

# A Glance at Iraq's Geography

Iraq has a strategic and effective position in the world as it represents a crossroad for the different routes connecting the world continents and a land bridge leading to naval communication routes. Iraq is important on both international and commercial levels. The capital of Iraq is Baghdad. The country consists of eighteen Provinces, three of them, Al-Sulaimanyah, Erbil, and Duhouk, constitute

Kurdistan Region, whereas Basra, Mosul, and Erbil are considered the principal Provinces due to the large areas and large number of population they enjoy. Iraq's main resources are oil, natural gas, sulfur, phosphates, iron, red mercury, kaolin clays, bauxite, limestone, gravel and sand.