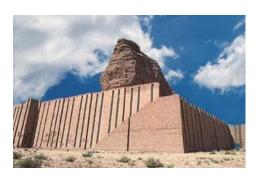

5. Agarquf: This is an important historical city. It is one of the cities which were built according Sumerian-Babylonian architectural concepts. It is situated on 30 km west northwards of the city center. Its building age traces back to the 15th century B. C. according to an order by the King Qurikalzo the first after whom it had been named.