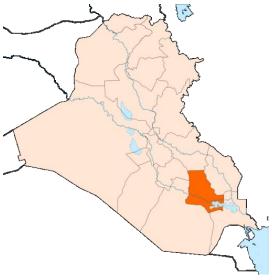

# **Province of Baghdad**

# **Historical Background**

Province of Baghdad is the capital of the Republic of Iraq. It is situated on the Tigris River. It is the biggest city in Iraq; the second biggest city in the Arab world after Cairo, and the second biggest city in Western Asia, after Tehran, the capital of the Islamic Republic of Iran. Baghdad is an important point as roads, air, and trains cross at it. It is the economic. administrative. regarded commercial and educational center and GOI headquarter.