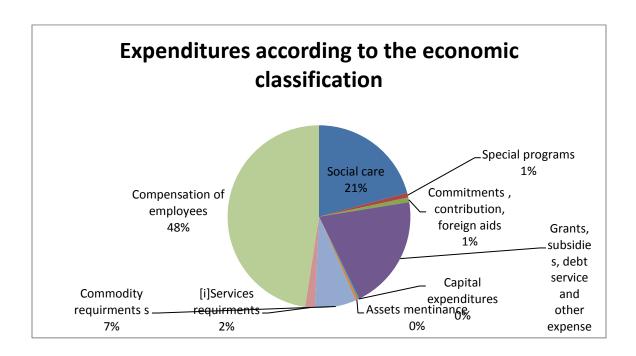

**Public Expenditure** 

nic | www.investpromo.gov.iq info@investpromo.gov.iq The importance of public expenditure has increased in the recent period as the role of the state expanded, wider authority and more involvement in economic life. The importance of these expenses is attributed to the fact that it is the tool used by the state through its economic policy to achieve its final objectives. It reflects all aspects of public activities and how to finance them. We see that the public expenditure has seen a development in the budget of 2017 corresponds to the procedures followed by the government in shrinking public spending. The following table shows the allocations of expenditures according to the economic classification.

Table 8

Expenditures according to the economic classification (billion ID)

| Social<br>care | Special<br>progra<br>ms | Commit ments , contributi on, foreign aids | Grants,<br>subsidies<br>, debt<br>service<br>and<br>other<br>expenses | Capital<br>expenditu<br>res | Assets<br>mentinan<br>ce | Commodi<br>ty<br>requirme<br>nts s | Services <sup>i</sup><br>requirme<br>nts | Compensati<br>on of<br>employees |
|----------------|-------------------------|--------------------------------------------|-----------------------------------------------------------------------|-----------------------------|--------------------------|------------------------------------|------------------------------------------|----------------------------------|
| 15.646         | 613                     | 634                                        | 15.234                                                                | 194                         | 322                      | 5.499                              | 1.296                                    | 35.772                           |