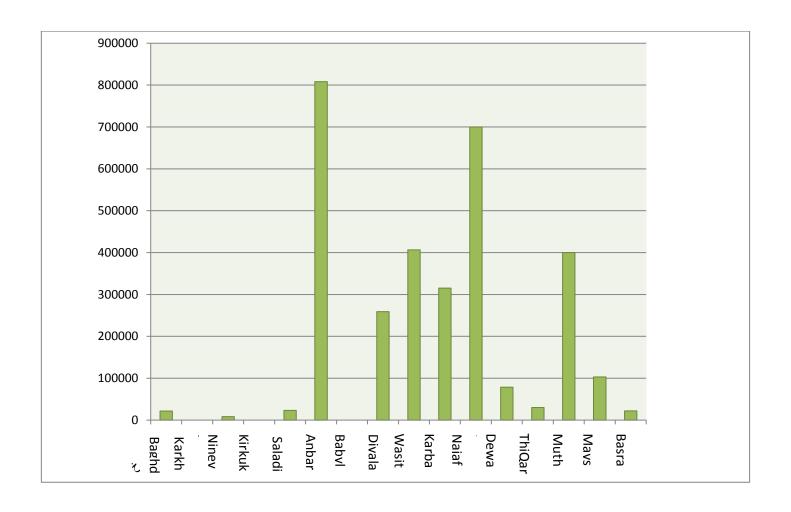

enges, the sector continues to play an important role in the Iraqi economy to its potential in employment which contribution to the GDP has reached at constant prices for 2015 up to (3%), while there are approximately (2,186,725) dunem declared by the Ministry of Agriculture, all of these ready to be invested. This sector is a promising one in terms of the multiplicity and diversity of investment opportunities and in the







presence of the success elements of the work in this sector so as to ensure the diversity of the food basket and providing food security through agricultural relative investments of all kinds.



# Investment opportunities in Agriculture sector announced by the Ministry of Agriculture Areas for agriculture investment in Iraqi provinces except Kurdistan Region 2017



#### Table shows the number and area of agricultural investment opportunities in Iraqi provinces for 2018

| No. | Province        | Number of     | total area / |  |  |
|-----|-----------------|---------------|--------------|--|--|
|     |                 | opportunities | dunam        |  |  |
| 1.  | Baghdad/ Karkh  | 3             | 21602        |  |  |
| 2.  | Baghdad/ Rusafa | -             | -            |  |  |
| 3.  | Nineveh         | 3             | 8300         |  |  |
| 4.  | Kirkuk          | -             | -            |  |  |
| 5.  | Saladin         | 8             | 23255        |  |  |
| 6.  | Anbar           | 10            | 808215       |  |  |
| 7.  | Babylon         | -             | -            |  |  |
| 8.  | Diyala          | 53            | 259070       |  |