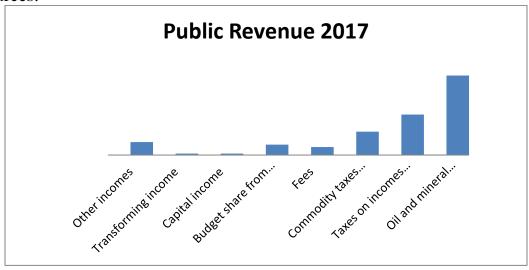

Table 7
Public Revenue 2017

| No.            | Clasification                           | Amount (billion dinar) | Rate |
|----------------|-----------------------------------------|------------------------|------|
| 1              | Oil and mineral revenues                | 67.950                 | 86%  |
| 2              | Taxes on incomes and wealth             | 3.451                  | 4.3% |
| 3              | Commodity taxes and production fees     | 1.995                  | 2.5% |
| 4              | Fees                                    | 688                    | 0.8% |
| 5              | Budget share from public sector profits | 886                    | 1.1% |
| 6              | Capital income                          | 125                    | 0.1% |
| 7              | Transforming income                     | 125                    | 0.1% |
| 8              | Other incomes                           | 1.104                  | 103% |
| Total revenues |                                         | 79.011                 | 100% |

- 1. Oil revenues were estimated 67 trillion dinars %86 from the total
- 2. Taxes revenues were estimated 6 trillion dinars %7 from the total while other revenues were %7

It is noted that the estimates of oil revenues decreased this year, while the contribution of other revenues increased from the total general revenues. (7%) is a positive improvement towards the activation of other revenues sources.