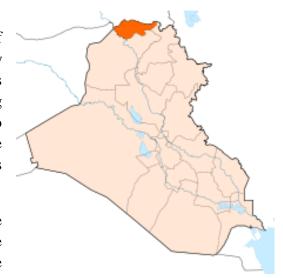

# A Glance at Iraq's Geography

Iraq has a strategic and effective position in the world as it represents a crossroad for the different routes connecting the world continents and a land bridge leading to naval communication routes. Iraq is important on both international and commercial levels. The capital of Iraq is Baghdad. The country consists of eighteen Provinces, three of them, Al-Sulaimanyah, Erbil, and Duhouk, constitute

Kurdistan Region, whereas Basra, Mosul, and Erbil are considered the principal Provinces due to the large areas and large number of population they enjoy. Iraq's main resources are oil, natural gas, sulfur, phosphates, iron, red mercury, kaolin clays, bauxite, limestone, gravel and sand.

Geographically, Iraq can be divided into four main areas: the Western Area, the Southern Area, the Mountain Area, and the Sedimentary Plains Area on the Tigris and Euphrates. The area of the country is about (438,446) km<sup>2</sup>. The population of Iraq is about (38.8) million, 19.6 m male and 19.2m female. Most of them live in urban areas.