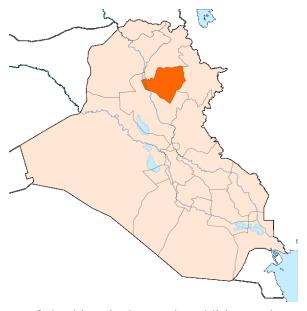

# A Glance at Iraq's Geography

Iraq has a strategic and effective position in the world as it represents a crossroad for the different routes connecting the world continents and a land bridge leading to naval communication routes. Iraq is important on both international and commercial levels. The capital of Iraq is Baghdad. The country consists of eighteen Provinces, three of them, Al-Sulaimanyah, Erbil, and Duhouk, constitute

Kurdistan Region, whereas Basra, Mosul, and Erbil are considered the principal Provinces due to the large areas and large number of population they enjoy. Iraq's main resources are oil, natural gas, sulfur, phosphates, iron, red mercury, kaolin clays, bauxite, limestone, gravel and sand.

Geographically, Iraq can be divided into four main areas: the Western Area, the Southern Area, the Mountain Area, and the Sedimentary Plains Area on the Tigris and Euphrates. The area of the country is about (438,446) km<sup>2</sup>. The population of Iraq is about (38.8) million, 19.6 m male and 19.2m female. Most of them live in urban areas.