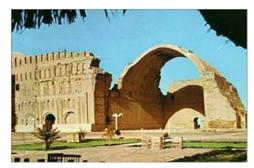

Historically speaking, Mustansiriyah School had been famous for its watch which had been functioning astronomically; in addition to pointing time, it depicted locations of sun and moon at any time.

2. **Abbasid Palace**: One of the important buildings in Baghdad traced back to the second Abbasid era. It is situated near Bab Al-Mua'dham, on the River bank. Historians assign its building to the Caliph Al-Nasir Li Deen Illah (575-623 A. H./ 1179- 1225 A. D.).