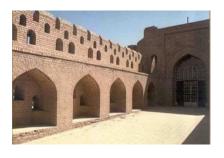

Historically speaking, Mustansiriyah School had been famous for its watch which had been functioning astronomically; in addition to pointing time, it depicted locations of sun and moon at any time.

2. **Abbasid Palace**: One of the important buildings in Baghdad traced back to the second Abbasid era. It is situated near Bab Al-Mua'dham, on the River bank. Historians assign its building to the Caliph Al-Nasir Li Deen Illah (575-623 A. H./ 1179- 1225 A. D.).