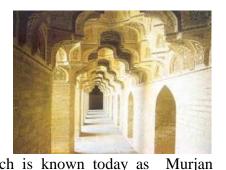

3. Murjaniyah School: Murjaniyah School which is known today as Mosque is situated at Shorja quarter, Rasheed street. It was named so after Ameen Al-Deen Murjan who built it in 758 A. H./ 1357 A. D., i. e., almost a hundred year after the Abbasid era. In its early stages, it had been similar to the Mustansiriyah School, as it had classrooms and a dormitory department.